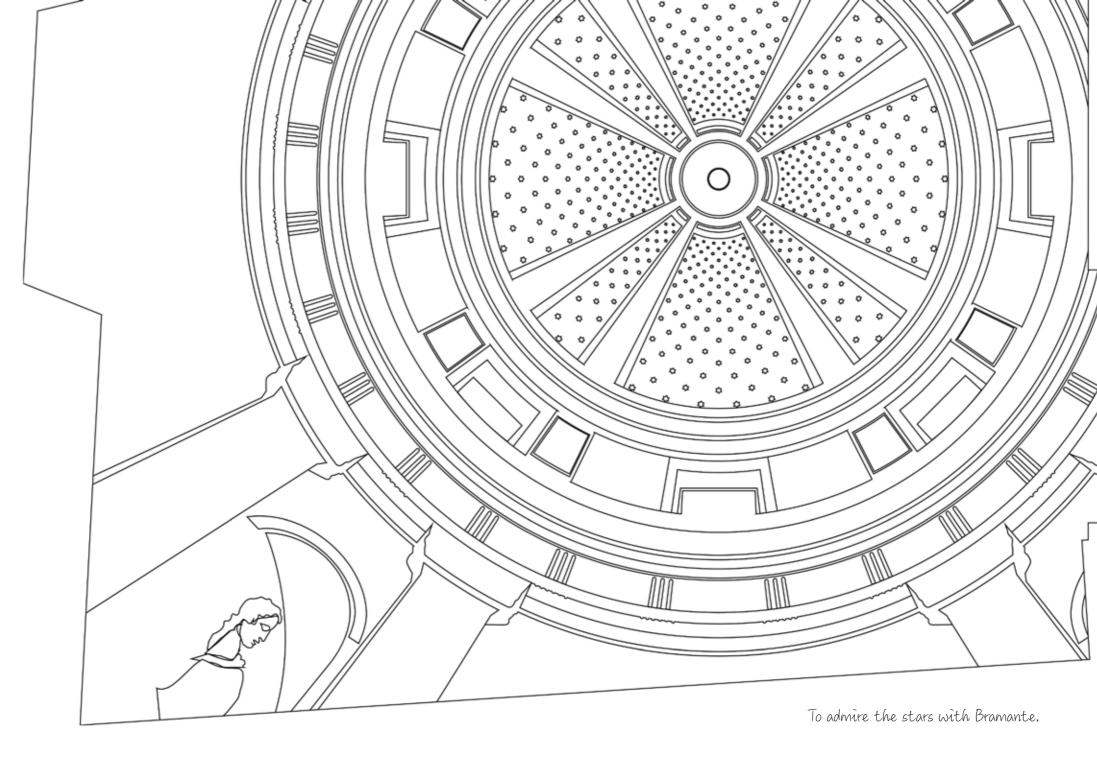

BÊ-FOR. Self-determination imposes limits to overcome them, the impossible is possible. From the Middle Ages to the Renaissance the demi-gods of Pinturicchio... beyond wonder.

Michelangelo Buonarroti knew that an ellipsis could contain a star.