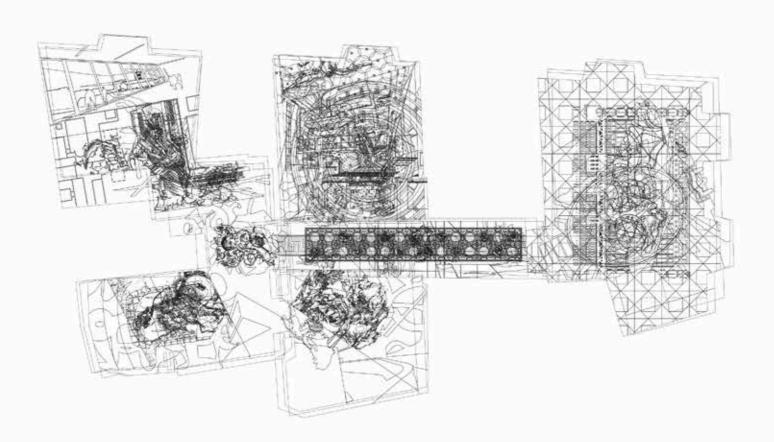

The drawings of the artist Patrizia Marrocco, exclusive to MyTALE, are the leitmotif of the art concept: It is a route through the three floors and, with the addition of a refined color palette, translates the stay into an emotional experience: atmospheres captured, interpreted, regenerated on the timeline.

To be light it is necessary to become matter Anti-architecture as anti-painting as anti-figuration..

Free the form, the sign of light, weave a singular plural feminine language. Women of light, today.

Study of the color Palette for floor.

Red, purple, orange. The perimeter of the shape is container or is shape because patch of color? The drawings grew in each color palette, they became place, landscape, horizon, on the floor surface of the MyTALE creative academy Hotel.