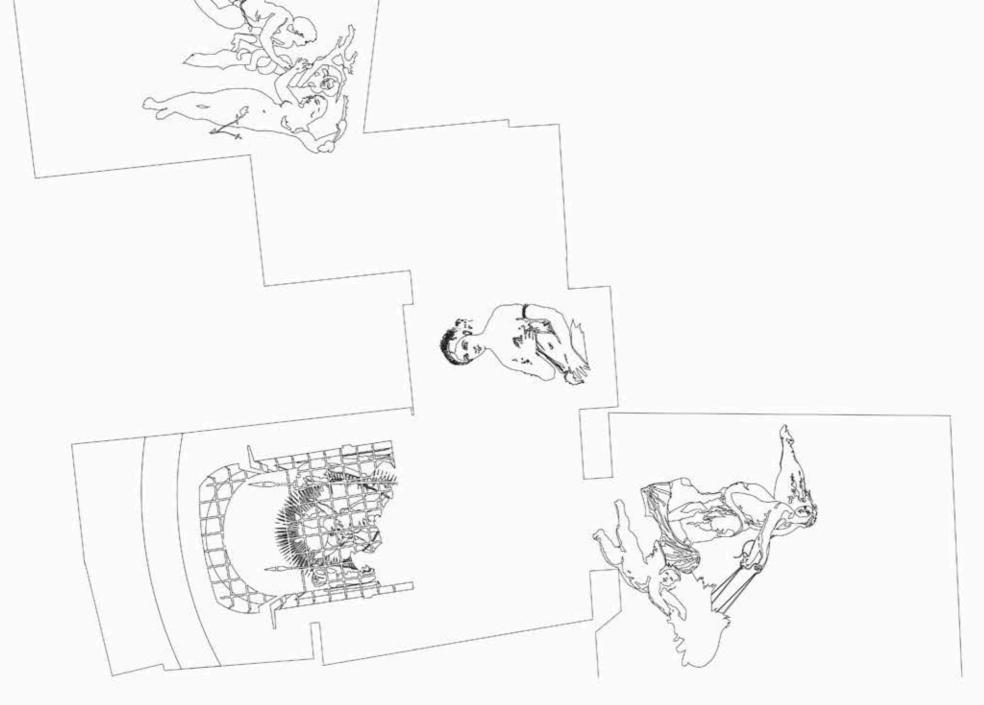

From the cubicles of the Domus of Cupid and Psyche a kiss is perpetuated.

Augustus's wife, Livia Drusilla, from the first century AD, from the underground nymphaeum garden room to the villa. Same atmosphere as then.

BÊ-FOR. Self-determination imposes limits to overcome them, the impossible is possible. From the Middle Ages to the Renaissance the demi-gods of Pinturicchio... beyond wonder.

Michelangelo Buonarroti knew that an ellipsis could contain a star.

Today as yesterday, in the "modern manner", the divine Raphael.

iREMIND. Rewind and go on. Reorientation (in dialogue with Claudio Riefoli).

So Polimnia Muse knew of a place where she and the others, surrounded by steam turbines and boilers and engines, would enjoy the day and night, that posing, at present, of a renewed light by the large art nouveau windows, so, on their choral faces, together.